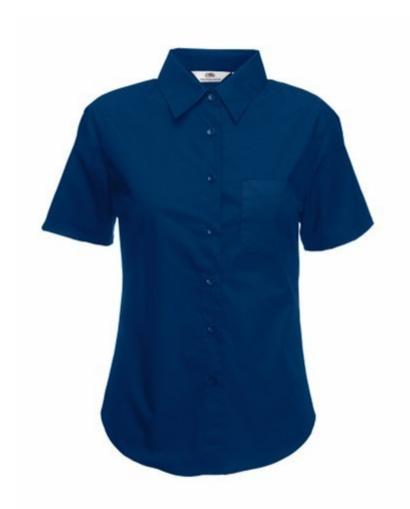

## **Basic informations**

Size: L

Package: 12

Length: 40

Width: 27 Height: 18

Size: L

Color: Teget

# **Specification**

Fruit of the Loom, Ladies SS Poplin Shirt, women's short-sleeved business shirt, weight, L. Women's short-sleeved business shirt, made up of 55% cotton and 45% polyester, slightly waisted, button-down shirt colors, adequate collar in shirt color as well as cufflinks. Easy to maintain, not crowded. Branding: embroidery, flex, flock